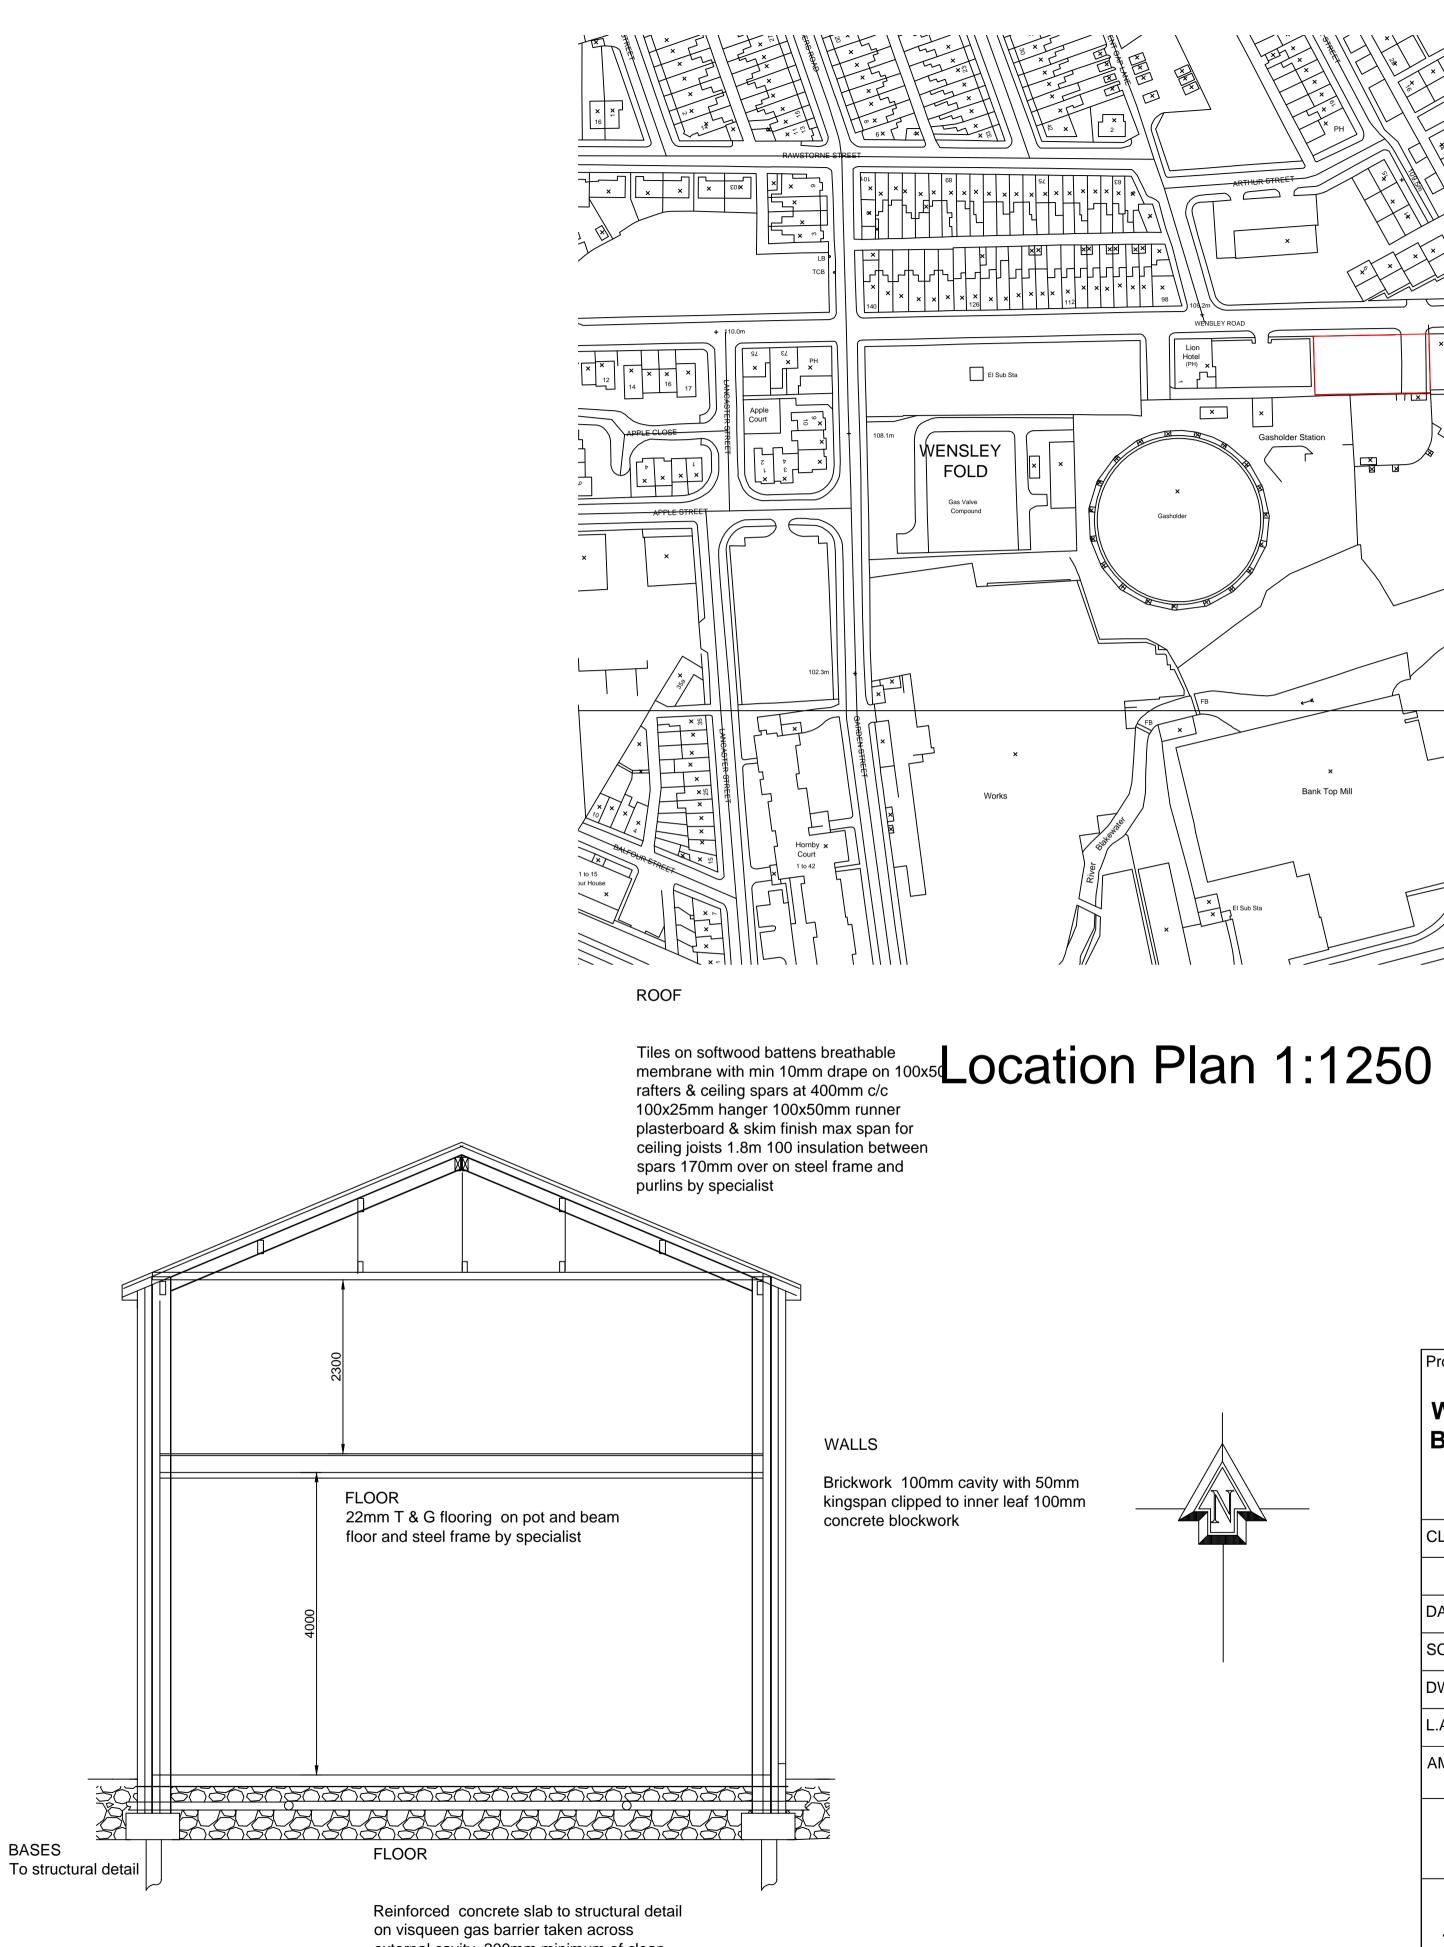

## WALL DETAIL PUB BOUNDARY AND FRONT

external cavity 200mm minimum of clean 30-75mm sandstone, no fine material perforated pipes within sandstone layer terminating in external granular trench fill

|                   |               | in the second |                  | Armul                              | Tox X         |
|-------------------|---------------|---------------|------------------|------------------------------------|---------------|
|                   | Tx<br>x       |               |                  |                                    | x 18×         |
|                   | X PH          |               | x x              |                                    | *             |
|                   |               |               |                  |                                    | x 2x x        |
|                   |               |               | * T * To*        |                                    |               |
|                   | ×             | Tx III r      |                  | x x                                |               |
|                   |               | × × × 1       |                  |                                    | ٵڵٳ( ١١       |
| ×<br>98<br>109.2m |               |               |                  |                                    |               |
| WENSLEY ROAD      |               | ×             | $\mathbb{R}^{-}$ | ×                                  | ×             |
|                   |               |               | - Y              |                                    |               |
| × ×               |               |               |                  |                                    |               |
| Gashol            | der Station   |               | A R              | ipe Line                           | T             |
| ×                 |               | K             |                  |                                    |               |
| Gasholder         |               |               |                  |                                    |               |
|                   |               |               |                  |                                    | Bellini House |
|                   |               |               | \                |                                    | ×             |
|                   |               | $\sim$        |                  |                                    | × LEI         |
|                   |               | 1/            | HE               |                                    |               |
| FB                |               | 5             |                  | Household Waste<br>Disposal Centre |               |
| ×                 |               | 7             |                  | Γ                                  | etoret        |
|                   | ×             | 4             |                  | 194.6m                             |               |
|                   | Bank Top Mill |               |                  |                                    |               |
|                   |               | $\Box$        | 1/(              |                                    |               |
| 711               | 7             |               | //(              | Warehou                            | se            |
| El Sub Sta        |               | 5             |                  |                                    |               |
|                   |               |               |                  | ××                                 |               |
|                   |               |               |                  |                                    |               |

| Wensley R                            | oad                           |        |  |
|--------------------------------------|-------------------------------|--------|--|
| Blackburn                            | Uau                           |        |  |
|                                      |                               |        |  |
| CLIENT:                              | Mr P Akhtar                   |        |  |
|                                      |                               |        |  |
| DATE:                                | September 2016                |        |  |
| SCALE:                               | 1:50 @ A1                     |        |  |
| DWG No:                              |                               |        |  |
| L.A:                                 |                               |        |  |
| AMENDMENTS:                          |                               | DATE:  |  |
|                                      |                               |        |  |
|                                      |                               |        |  |
| ENTWIST                              | LE DESIGN S                   | ERVICE |  |
| 7 Edgefield                          | Tel:01257 274976              |        |  |
| Astley Village<br>Chorley<br>PR7 1XH | E-Mail entwistledesign@aol.co |        |  |